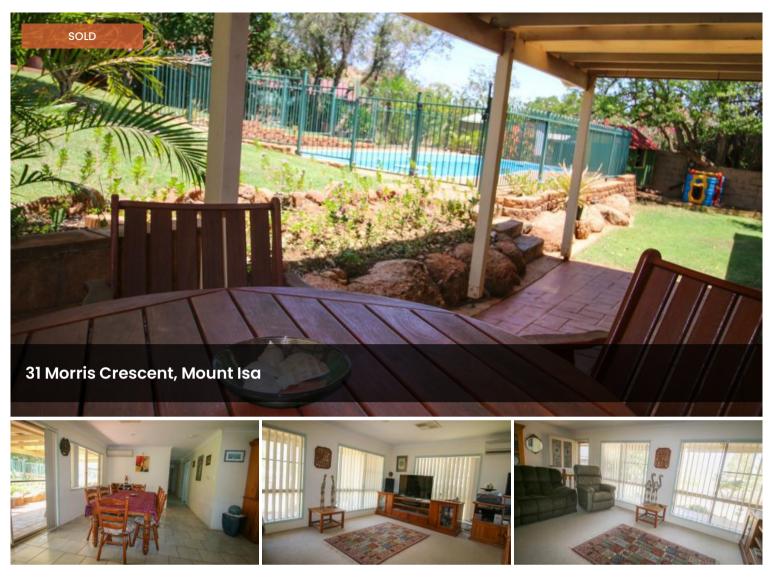

## **Prestige Home in Healy**

After 17 years in the same family, this substantial Healy holding is now being offered for sale. Perched up at the highest point in Morris Crescent and in the foothills of the Selwyn Ranges.

Spread over 1500sqm and offering your family room to move, with a generous 4 bedroom sandstone block homestead style home and separate guest accommodation. All spread between stunning rolling lawns, landscaped gardens and pool area.

The homestead home perched well back on the block takes advantage of breezes and views. Deep paved verandah's , both front and back make perfect relaxation areas. Inside living is a breeze with open plan living spaces and great size bedrooms.