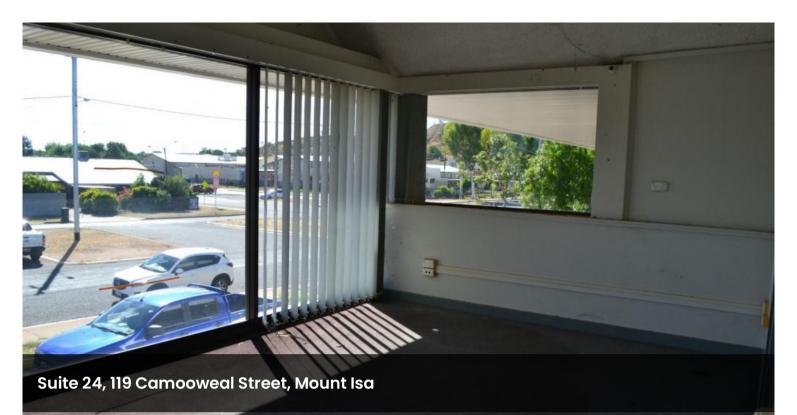

## Isa House - Upstairs Office Space

- Office space facing Mary Street
- Secure building
- Kitchenette
- Refrigerative air conditioning
- Rent negotiable
- Signage opportunities available
- Central location

🗔 76 m2

| Price                  | \$1836.67 Per Month +<br>GST - Negotiable |
|------------------------|-------------------------------------------|
| Property<br>Commercial |                                           |
| Type                   |                                           |
| Property<br>1163       |                                           |
| ID                     | 100                                       |
| Land                   | 76 m2                                     |
| Area                   |                                           |
| Office                 | 76 m2                                     |
| Area                   |                                           |
| Floor                  | 76 m2                                     |
| Area                   |                                           |
|                        |                                           |