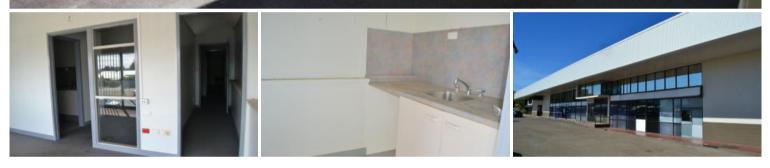

## Isa House - Upstairs Office Space

- Office space facing Mary Street
- Secure building
- Kitchenette
- Refrigerative air conditioning
- Rent negotiable
- Signage opportunities available
- Central location

🗔 76 m2

| Price                  | \$1836.67 Per Month +<br>GST - Negotiable |
|------------------------|-------------------------------------------|
| Property<br>Commercial |                                           |
| Type                   |                                           |
| Property<br>1163       |                                           |
| ID                     | 100                                       |
| Land                   | 76 m2                                     |
| Area                   |                                           |
| Office                 | 76 m2                                     |
| Area                   |                                           |
| Floor                  | 76 m2                                     |
| Area                   |                                           |
|                        |                                           |