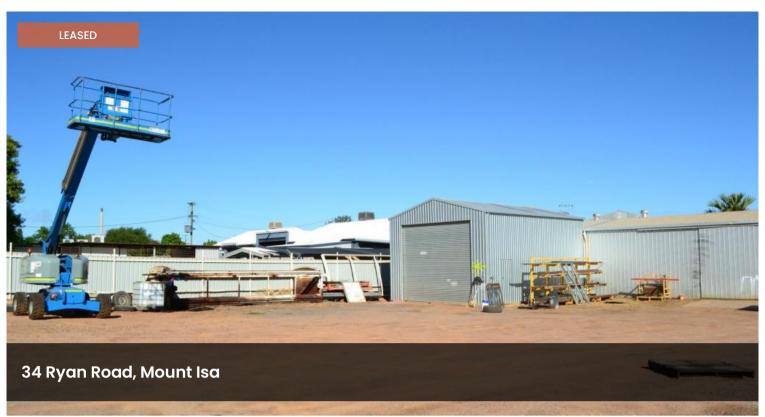

## Rent on Ryan

Available for rent!

Workers accomodations with access to working sheds. High fences all around, common area with laundry and kitchen, each cabin has it's own ensuite and split aircon. Located on the Industrial road, it's easy access location to work and commercial work places.

**Price** \$750 P/W + GST

**Property Type** Commercial

Property ID 1166

Floor Area 1,000 m2