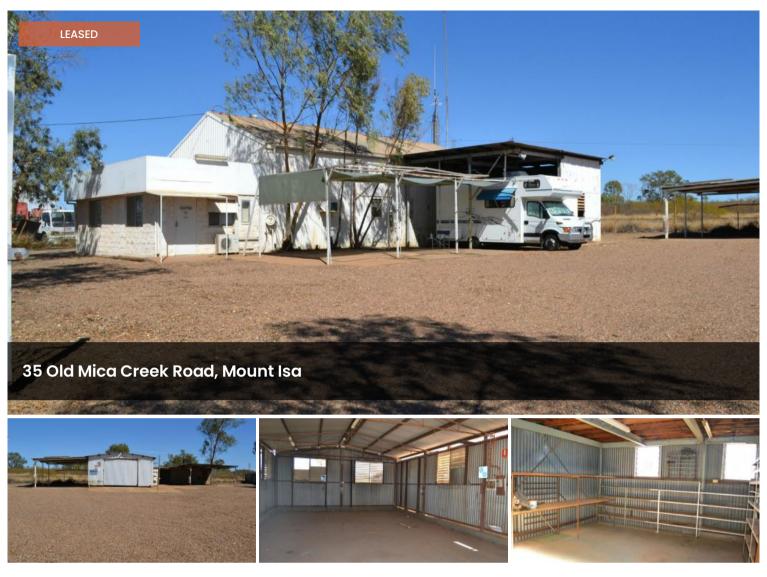

## Let's get down to business!

Looking for a place to train staff and have work at the same time? Or just have space for meetings during the busy work day? This place has you covered.

This property includes offices with refrigerative airconditioning, training room/staff room, workshop with evaporative airconditioning and includes mezzanine storage space, open work area, kitchen and shower facilities. You'll find plenty of room for your vehicles and shade under the shade-cloth carport.

With land area of 2,527m2 and 1,500 M2 secure fenced area, this place has potential for business and staff for a plethora of functionality.

Call John Tully on 0429 029 289 to view this great start to your new business!