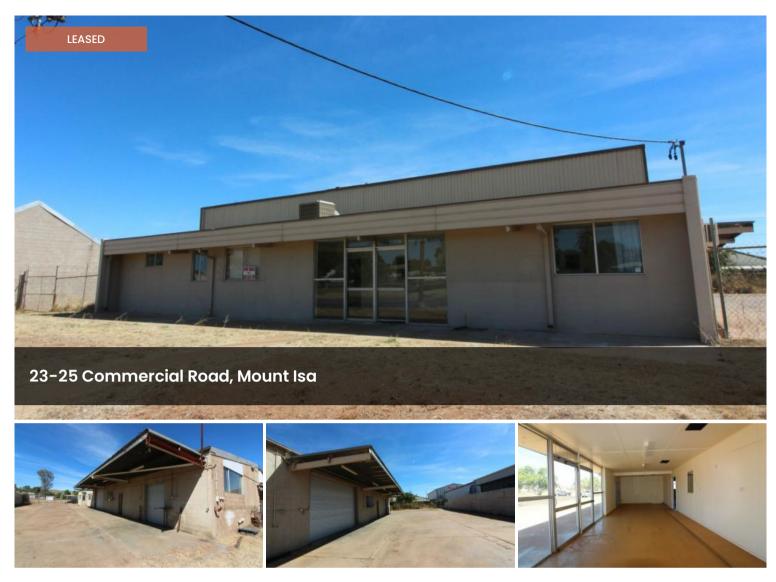

## Located in Mount Isa Industrial District

- \*Large Industrial shed \*Secured yard \*Refrigerative air conditioned areas
- \*multiple offices and reception area \*Located in a busy industrial area

| Price         | \$25,000 p/a + |
|---------------|----------------|
|               | Gst            |
| Property Type | Commercial     |
| Property ID   | 1437           |
| Warehouse     | 657 m2         |
| Area          |                |
| Floor Area    | 2,024 m2       |