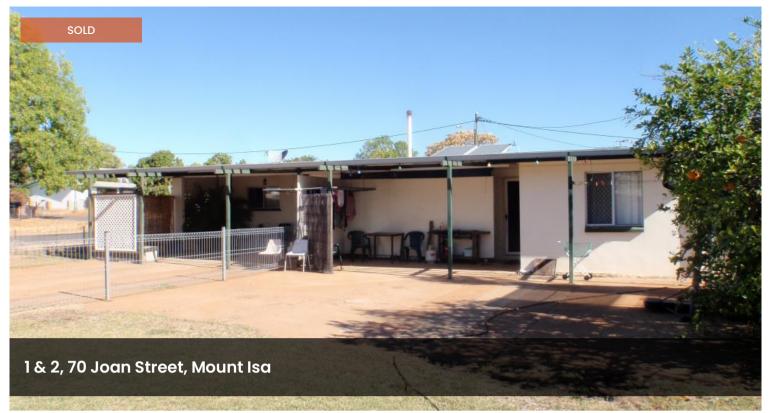

# Hone Your Investments on Joan!

Double your investment with this double unit deal!

This double unit deal hosts 3 bedrooms, 1 unit with 2 and 1 unit with 1, a division fence between both yards, 2 bay carports for each unit. Inside each unit you will find electric stoves and gas cooktops, built ins for each bedroom, carpets to the bedrooms, separate laundry and they also have a linen cupboard! Unit 1 features evaporative cooling with refrigerative to each bedroom. Unit 2 hosts split systems to the bedrooms. Also features a garden shed for all your outdoor needs. These units would be a substantial benefit for the savvy investor, with a great potential for the rise of the market!

1 x 2 Bedroom unit

1x1bedroom unit

Division fence between both yard

2 bay carport per unit

Gas cooktops, electric stoves.

Built ins to each bedroom.

🖰 3 🤊 2 🖨 6 🗖 1,004 m2

Price SOLD for \$220,000