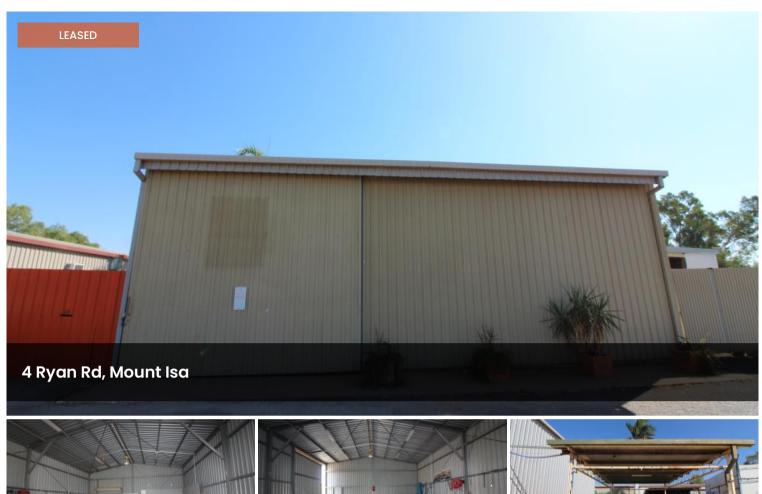

## Commercial Shed Available in Mount Isa **Industrial District**

Zoning Industrial, Shed Available for rent. Shed features side gate access, carport, multiple access doors + Onsite toilet facility. Contact City and Country to arrange an inspection.

🗔 1,016 m2

Under **Price Application** 

Commercial **Property Type** 

**Property ID** 1501 Land Area 1,016 m2

Warehouse

Area

108 m<sup>2</sup>