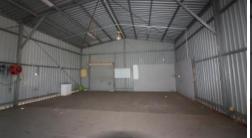

## Commercial Shed Available in Mount Isa **Industrial District**

Zoning Industrial, Shed Available for rent. Shed features side gate access, carport, multiple access doors + Onsite toilet facility. Contact City and Country to arrange an inspection.

🗔 1,016 m2

Under **Price Application** 

Commercial **Property Type** 

**Property ID** 1501 Land Area 1,016 m2

Warehouse

Area

108 m<sup>2</sup>