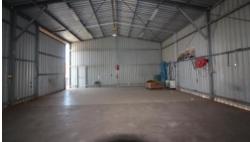

## Commercial Shed Available in Mount Isa **Industrial District**

Zoning Industrial, Shed Available for rent. Shed features side gate access, carport, multiple access doors + Onsite toilet facility. Contact City and Country to arrange an inspection.

🗔 1,016 m2

Under **Price Application** 

Commercial **Property Type** 

**Property ID** 1501 Land Area 1,016 m2

Warehouse

Area

108 m<sup>2</sup>