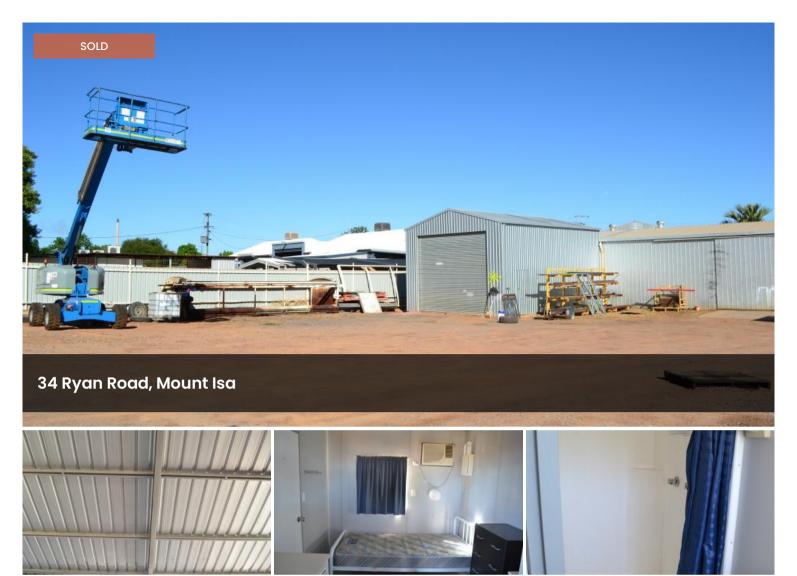

## Ready on Ryan!

## Potential to make 10% return on current tenants!!!

Great industrial location ready for work! Prime positioning for traffic and customers. Featuring workers accommodation with access to working sheds. High fences all around, common area with laundry and kitchen, each cabin has its own ensuite, all on an approx. 2,024m2 block! Located on the Industrial road, it's easy access location to work and commercial work places.