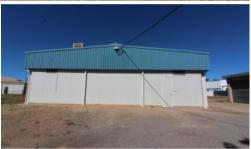

## Get Your Trade On! 3 Months Rent Free!

2229 m/2 land area

400 m/2 main shed

177 m/2 storage shed

Split system air conditioning to office areas

evaporative air conditioning to main shed

Break room with kitchennette

Bathroom facilities including shower onsite.

Truck access.

Air compressor outlets installed

\$500 per week + GST + Outgoings - 3 months rent free offered!

Contact City and Country Realty on 4743 9499 to arrange an inspection!