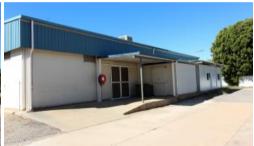

## Get Your Trade On! 3 Months Rent Free!

2229 m/2 land area

400 m/2 main shed

177 m/2 storage shed

Split system air conditioning to office areas

evaporative air conditioning to main shed

Break room with kitchennette

Bathroom facilities including shower onsite.

Truck access.

Air compressor outlets installed

\$500 per week + GST + Outgoings - 3 months rent free offered!

Contact City and Country Realty on 4743 9499 to arrange an inspection!