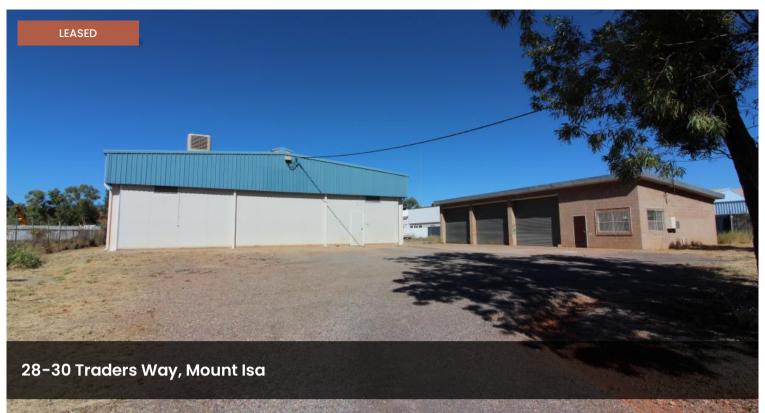

## Get Your Trade On! 3 Months Rent Free!

2229 m/2 land area

400 m/2 main shed

177 m/2 storage shed

Split system air conditioning to office areas

evaporative air conditioning to main shed

Break room with kitchennette

Bathroom facilities including shower onsite.

Truck access.

Air compressor outlets installed

\$500 per week + GST + Outgoings - 3 months rent free offered!

Contact City and Country Realty on 4743 9499 to arrange an inspection!

🗐 3 🗀 2,229 m2

\$500 Per Week +

**Price** GST

**Property Type** Commercial

Property ID 1661

Land Area 2,229 m2

Warehouse

400 m2