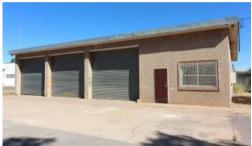

## Get Your Trade On! 3 Months Rent Free!

2229 m/2 land area

400 m/2 main shed

177 m/2 storage shed

Split system air conditioning to office areas

evaporative air conditioning to main shed

Break room with kitchennette

Bathroom facilities including shower onsite.

Truck access.

Air compressor outlets installed

\$500 per week + GST + Outgoings - 3 months rent free offered!

Contact City and Country Realty on 4743 9499 to arrange an inspection!