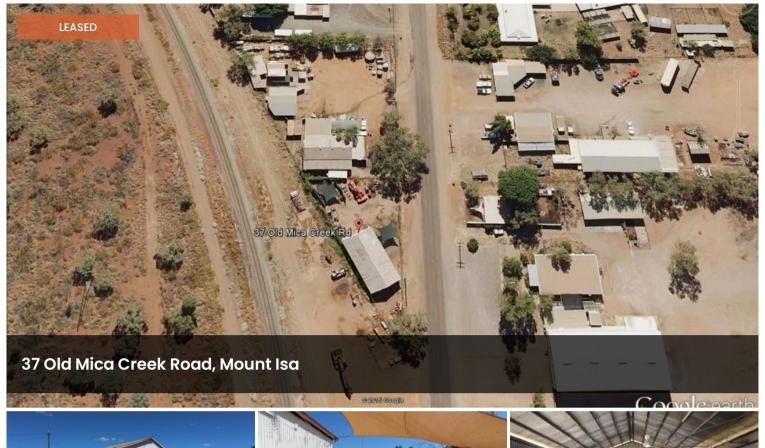

## Commercial sized shed and block for lease!!!

A fantastic large 19 x 8 m shed on good sized block is now available at 37 Old Mica Creek Road. Great opportunity to expand your own business! Good yard area, 3 phase power to the shed, internally there is a 3.5 x 3.5 ATCO Hut with new air conditioner for the office. Kitchenette, bathroom and shower facilties onsite. Please call John Tully on 0429 029 289 or our office on 4743 9499 for more information today!! This wont last long.