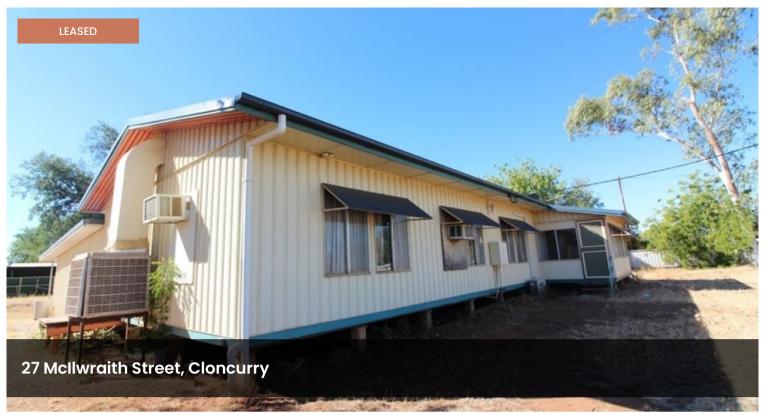

## Room For All! 4 Bedrooms with Granny Flat & Shed

This large four bedroom house is situated on half acre block, complete with powered shed and full fencing. Residence has self contained, one bedroom granny flat and undercover area suitable for two vehicles/entertaining area.

The main house features a modern, user friendly kitchen, modern & spacious bathroom, polished floors, freshly painted interior with open plan living, built in wardrobes to all bedrooms and ceiling fans and refrigerative cooling throughout.