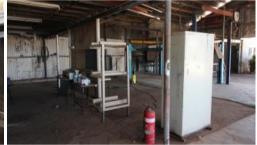

## No Brainer On Trainor!

Making its debut to the market is this commercial shed located on a massive corner block on Trainor Street! This functional 936m2 block is perfect for your next business adventure. The block boasts a large powered industrial shed with loads of storage space, plenty of lighting and off-street parking.

- Fully fenced corner block on Trainor street
- Private airconditioned reception
- Shower and toilet
- Loads of storage
- Off street parking
- Massive industrial shed
- Perfect business opportunity

□ 936 m2