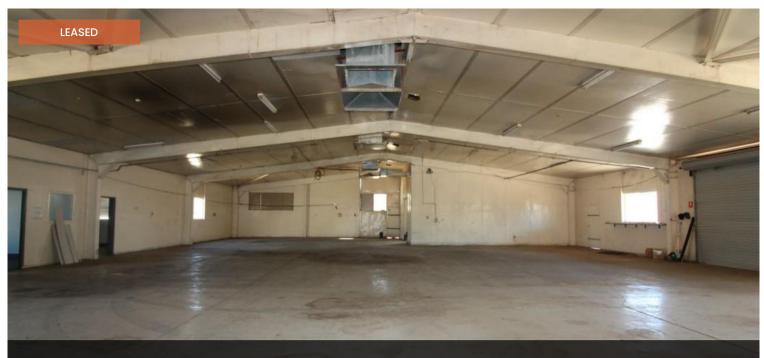

## Capacious commercial space

Large Industrial shed located in Mount Isa's industrial district. This shed features;

- \*Secured yard
- \*Refrigerative air conditioned areas
- \*Multiple offices and reception area
- \* Roller door access
- \* Spacious reception of showroom area
- \*Located in a busy industrial area