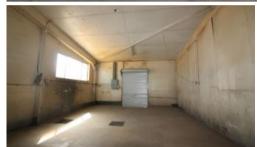

## Capacious commercial space

Large Industrial shed located in Mount Isa's industrial district. This shed features;

- \*Secured yard
- \*Refrigerative air conditioned areas
- \*Multiple offices and reception area
- \* Roller door access
- \* Spacious reception of showroom area
- \*Located in a busy industrial area