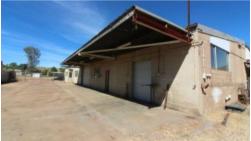

## Capacious commercial space

Large Industrial shed located in Mount Isa's industrial district. This shed features;

- \*Secured yard
- \*Refrigerative air conditioned areas
- \*Multiple offices and reception area
- \* Roller door access
- \* Spacious reception of showroom area
- \*Located in a busy industrial area