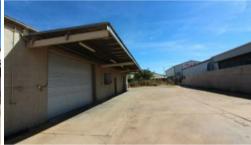

## Capacious commercial space

Large Industrial shed located in Mount Isa's industrial district. This shed features;

- \*Secured yard
- \*Refrigerative air conditioned areas
- \*Multiple offices and reception area
- \* Roller door access
- \* Spacious reception of showroom area
- \*Located in a busy industrial area