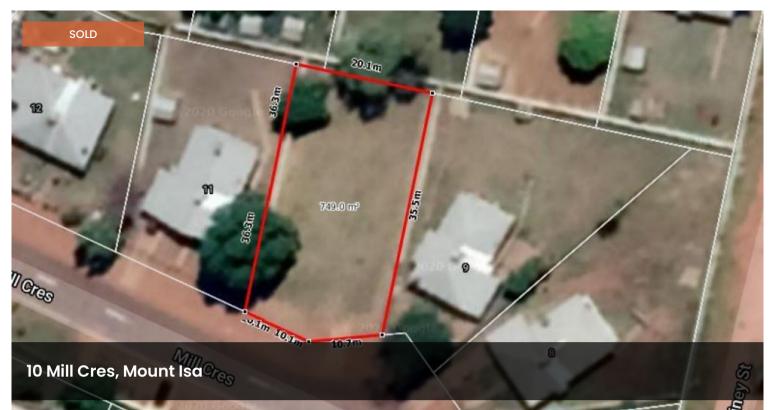

## Make The Most Of Mill!

This 749m2 block is for sale in Mill Crescent!! With three boundary fences installed and the start of a cement driveway – this block has all the makings for you to build your dream home!! Located near local parks and schools, this block is in a prime position.

## 🗔 749 m2

| Price         | SOLD for \$18,000 |
|---------------|-------------------|
| Property Type | Residential       |
| Property ID   | 2744              |
| Land Area     | 749 m2            |