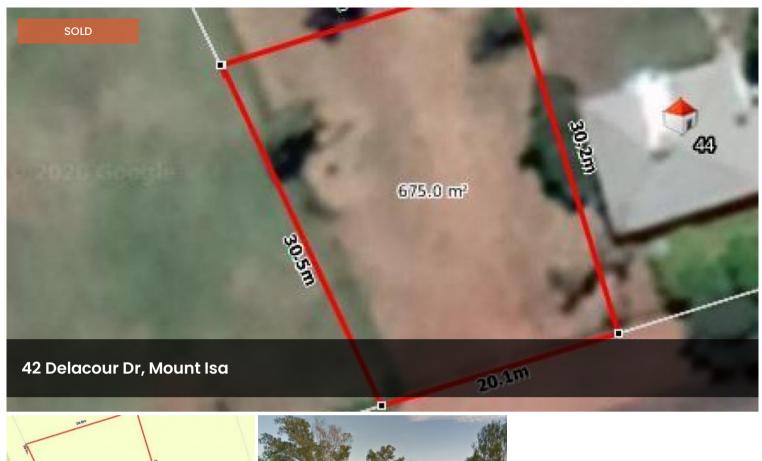

## **Destined on Delacour!**

This fully fenced 675m2 block is for sale in Delacour Drive! This block holds plenty of potential to build your own home or investment. Only a short walk from the CBD, local parks and schools!

□ 675 m2

Price SOLD for \$17,000

**Property Type** Residential

Property ID 2745

Land Area 675 m2