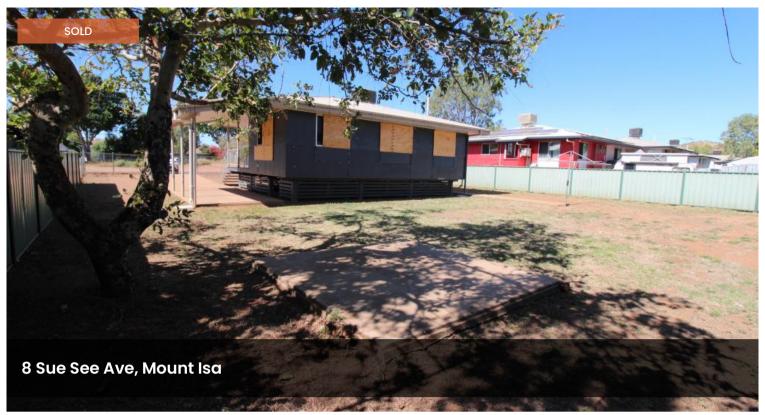

## See It To Believe It!

Making its marketing debut is this renovators dream in Sue See Avenue! Walk into the large lounge area, with the conjoined neat & tidy dining/kitchen and internal laundry with a double stainless-steel washtub. Three bedrooms with ceiling fans to all and functional bathroom with shower over tub facilities and single sink vanity. With ceiling fans, evaporative cooling, and lino flooring throughout – this home is a perfect canvas for to model your dream home! Located on a fully fenced 625m2 block with single carport, front porch, and cement slab to the rear – perfect placement for a lawn locker! Call John Tully on 0429 029 289 or Sam Johnston on 0467 076 756 to learn more today!

🛏 3 🤊 1 🗐 1 🗖 625 m2

Price SOLD for \$105,000

**Property Type** Residential

Property ID 3081

Land Area 625 m2