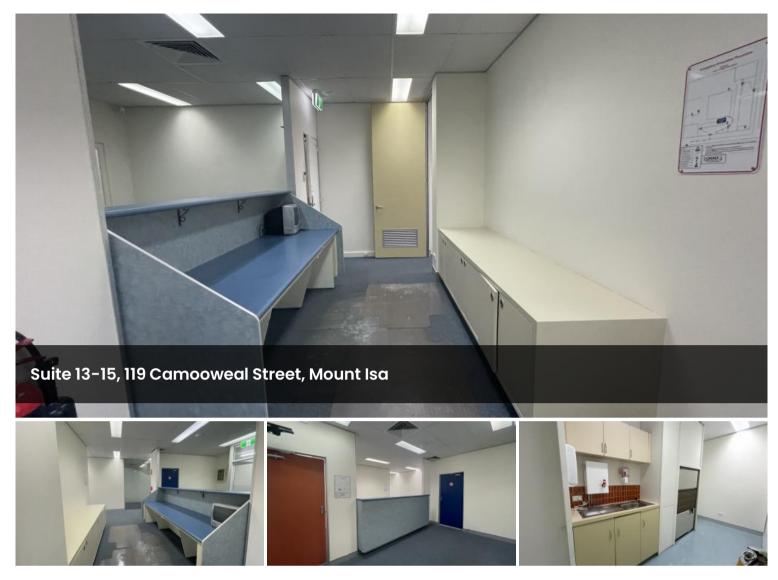

## Isa House - Suite 13 -15

Upstairs office with an established reception area. This office features 2 Kitchenettes, In office toilet facility, 3 Established offices + Large open space to rear of suite which is perfect for group training and 1 x boardroom with one of the kitchenettes adjoining.