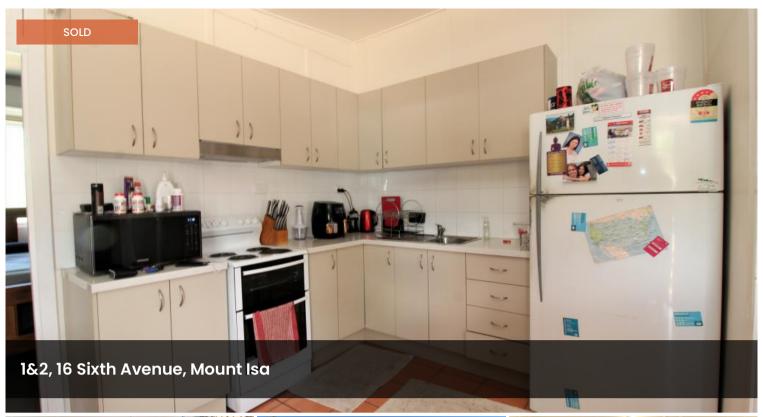

# Sitting High on Sixth

Making its way onto the market is an amazing investment opportunity tucked away in sixth avenue. Boasting 2, 1-bedroom units each with off street parking & carport. Inside both units you will find a cottage style kitchen with electric cooking and loads of storage space making cooking a breeze. In Unit 1 there is separate dining/lounge room, tiled flooring throughout and modern bathroom with shower over tub. Unit 2 offers a combined lounge/dining area, tiles throughout, carpet to the bedroom and modern bathroom. Both bedrooms with built in wardrobes and split system air conditioning throughout both units.

## 🛏 2 🤊 2 🗐 2 🖆 1,012 m2

Price SOLD for \$200,000

Property Type Residential

Property ID 3176

Land Area 1,012 m2