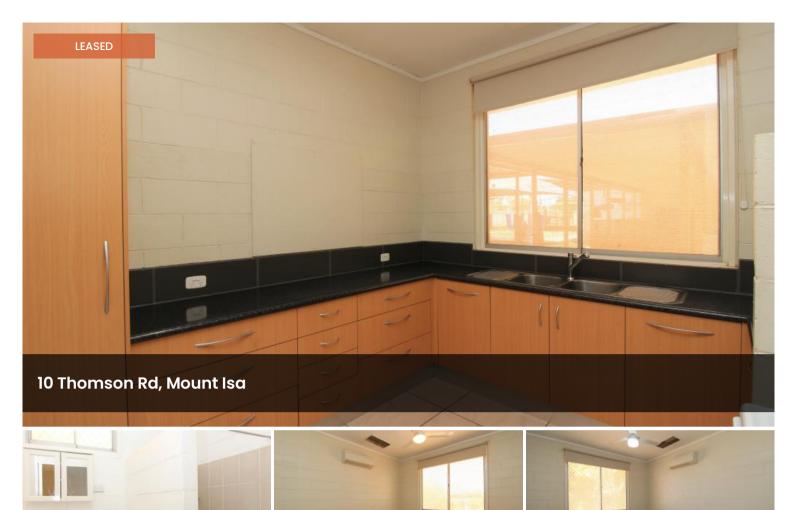

## **Terrific Thomson!**

Returning to the rental market is this cozy 2 bedroom unit on Thomson Road, located within the Injilinji Daycare. This unit boasts 2 spacious carpeted bedrooms with ceiling fans & splits system air conditioning, modern bathroom and under covered external laundry. Lounge room is fully tiled with ceiling fans and split system air conditioning, the kitchen is tucked away with double stainless steel sinks, electric cooking and loads of cupboard and bench space. To the rear find a large back yard suitable for pets on application, an undercover carport and front porch with plenty of privacy. The successful applicant must have or be willing and eligible to obtain a blue card, due to the location of this unit.