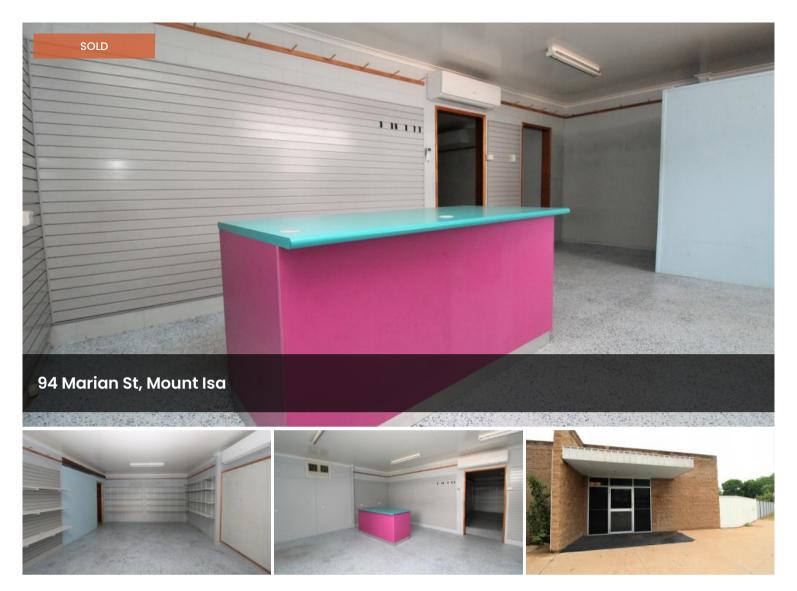

## **Main Street Marian**

Making its way onto the market is this commercial shop front on Marian Street. Boasting off street parking, large storage shed to the rear of the building all located off one of the main roads in town! Inside find the welcoming front reception area with a vibrant coloured desk, a private office is tucked away plus large display room all with split system air conditioning. Main bathroom with potential kitchenette plus second separate toilet.