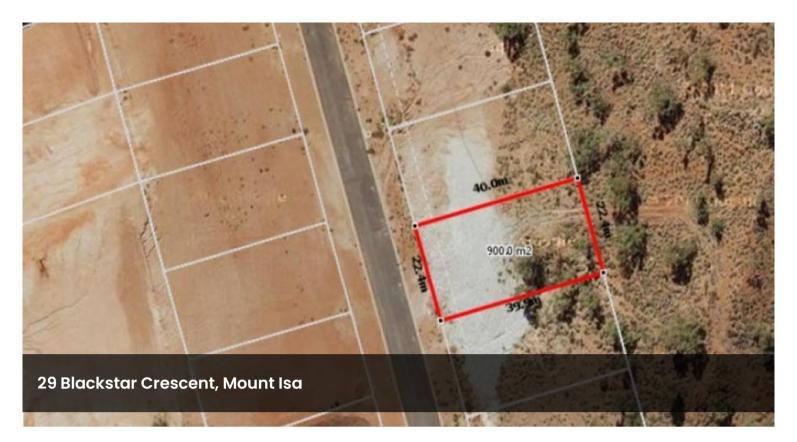

## BUILD YOUR DREAM HOME- HEALY LAND FOR SALE!

Build your dream home that will have the most amazing views.

Drive up and have a look at the possibilities.

Lot 54

Ph: 07 4743 9499

Ref: 8842 \$85,000

The above information provided has been furnished to us by the vendor/s. We have not verified whether or not that information is accurate and do not have any belief in one way or the other in its accuracy. We do not accept any responsibility to any person for its accuracy and do no more than pass it on. All interested parties should make and rely upon their own inquiries in order to determine whether or not this information is in fact accurate.

□ 900 m2

Price \$85,000
Property Type Residential

Property ID 336

**Land Area** 900 m2