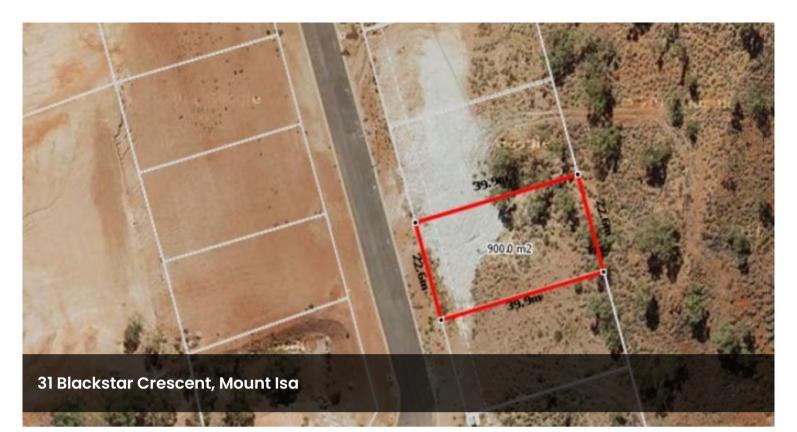

## **BUILD YOUR DREAM HOME- HEALY LAND FOR SALE!**

4 Building blocks to choose from, all at Healy Heights- Blackstar Crescent.

Build your own castle!

Lot 55

Ph: 07 4743 9499 Ref: 8842 \$85,000

The above information provided has been furnished to us by the vendor/s. We have not verified whether or not that information is accurate and do not have any belief in one way or the other in its accuracy. We do not accept any responsibility to any person for its accuracy and do no more than pass it on. All interested parties should make and rely upon their own inquiries in order to determine whether or not this information is in fact accurate.

## 🗔 900 m2

| Price         | \$85,000    |
|---------------|-------------|
| Property Type | Residential |
| Property ID   | 337         |
| Land Area     | 900 m2      |