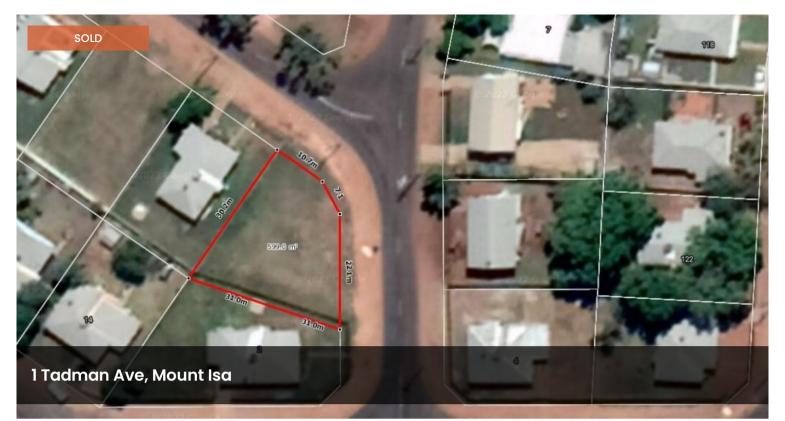

## Terrific Opportunity on Tadman!

This block for sale on the corner of Tadman and Walton is the perfect opportunity to build! Located on a 599m2 block and presents plenty of space and potential for a brand-new home! Walking distance to local schools, parks, and the CBD! For more information, contact John Tully on 0429 029 289 or Sam Johnston on 0467 076 756

599 m<sup>2</sup>

Price SOLD for \$18,000

**Property Type** Residential

Property ID 3431

Land Area 599 m2