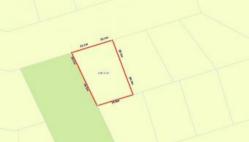

## All You Need To See On Sue See!

This partially fenced 630m2 block is for sale in Sue See Avenue! This block holds plenty of potential to build your own home or investment. Located next door to the local park and within walking distance to the local high school and TAFE! For more information regarding this opportunity, please call John Tully on 0429 029 289 or Sam Johnston on 0467 076 756

□ 630 m2

Price SOLD for \$19,000

**Property Type** Residential

Property ID 3502

Land Area 630 m2