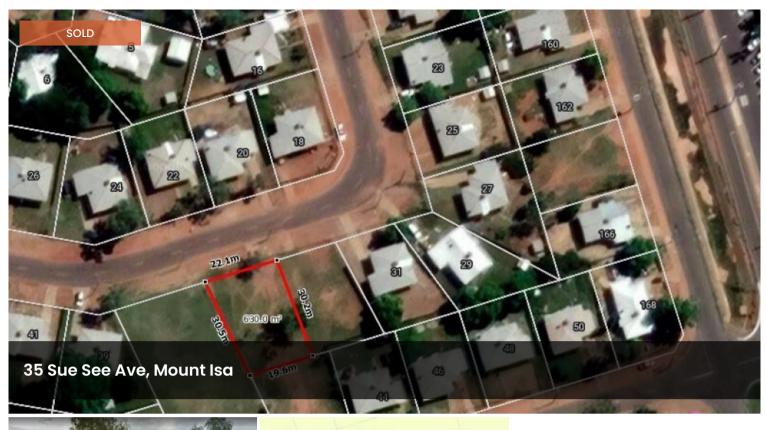

## All You Need To See On Sue See!

This partially fenced 630m2 block is for sale in Sue See Avenue! This block holds plenty of potential to build your own home or investment. Located next door to the local park and within walking distance to the local high school and TAFE! For more information regarding this opportunity, please call John Tully on 0429 029 289 or Sam Johnston on 0467 076 756

□ 630 m2

Price SOLD for \$19,000

**Property Type** Residential

Property ID 3502

Land Area 630 m2