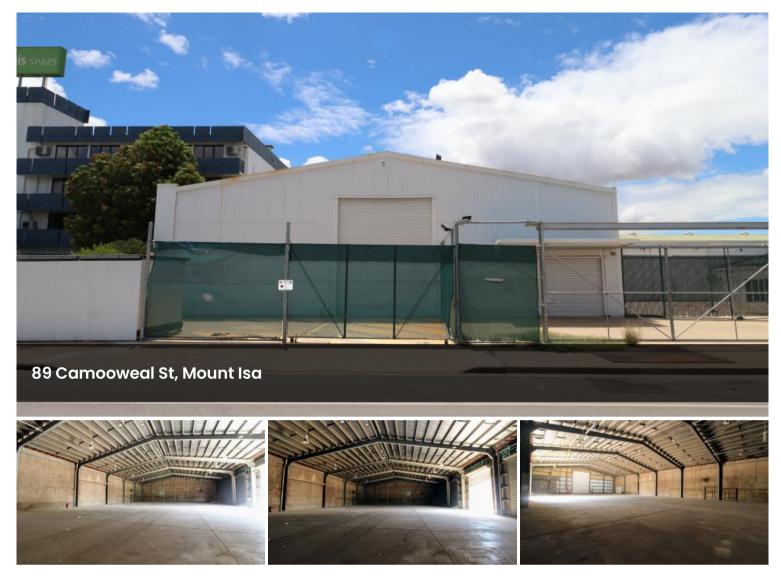

## Colossal opportunity on Camooweal! - 1 Shed available

- Large shed with off street access
- Large main roller door and secondary roller door access
- Fully fenced
- Located in a prime position along one of Mount Isa busiest streets.
- Plentiful street parking and access

🗔 2,851 m2

| Price       | \$1500 per week + |
|-------------|-------------------|
|             | GST               |
| Property    | Commercial        |
| Туре        |                   |
| Property ID | 3535              |
| Land Area   | 2,851 m2          |