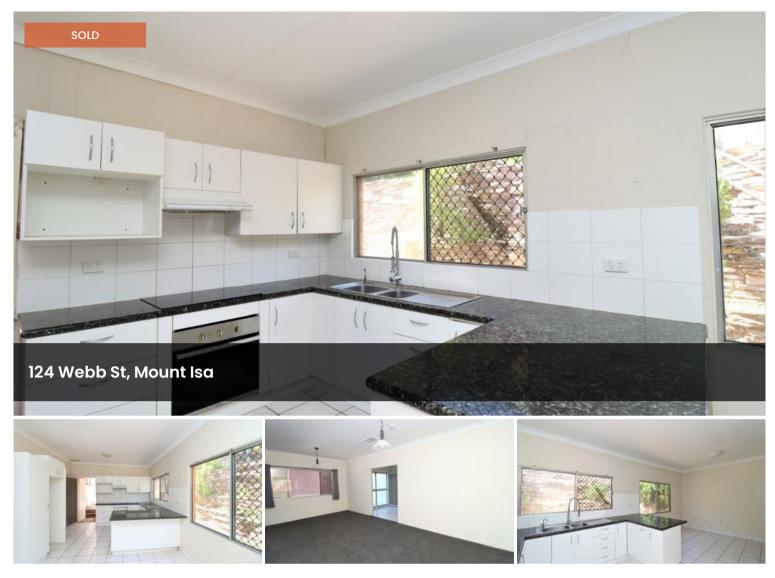

## Welcome to Webb

Welcoming this unique – up on the hill – Webb Street home! This one of a kind gem tucked away in Webb Street has plenty to offer with amazing views from the front veranda/under covered entertainment area, drive way with enclosed carport and garden shedding to the rear. Walk inside the double front doors to the large entrance area, perfect for welcoming family and guests plus a large carpeted lounge room with a direct entrance onto the verandah and separate tiled dining area. The kitchen is stunning with electric cooking, rangehood, double stainless steel sink and loads of cupboard and bench space. Upstairs are 3 generous sized bedrooms all with carpet and built in wardrobes , main with split system air conditioning and evaporative cooling running through the rest of the house. 4th bedroom is located out off the verandah – perfect for a teenager, guests or a home office! Bathroom is huge with large spa bath and shower with separate toilet.