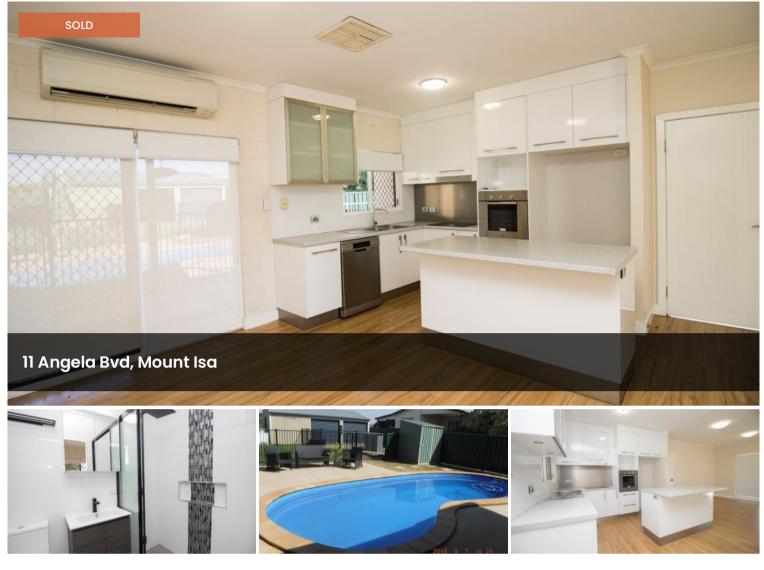

## **Amazing Angela**

Welcome to the market Angela! This stunning property has so much to offer from an impressive inground pool and a large double door shed to the low maintenance lawns and substantially sized covered entertainment area. No rear neighbors ensure privacy!

Inside, you will find an open plan lounge and dining area with a modern kitchen that is fully equipped with breakfast bar, double stainless steel sink, electric cooking, dishwasher and loads of cupboard and bench space.

Four generous sized bedrooms, main with stunning ensuite and main bathroom with tub, shower and separate toilet.

This property is located in the quiet cul-de-sac in Soldiers hill, close to the newly built bike park, and only minutes away from pubs and restaurants.