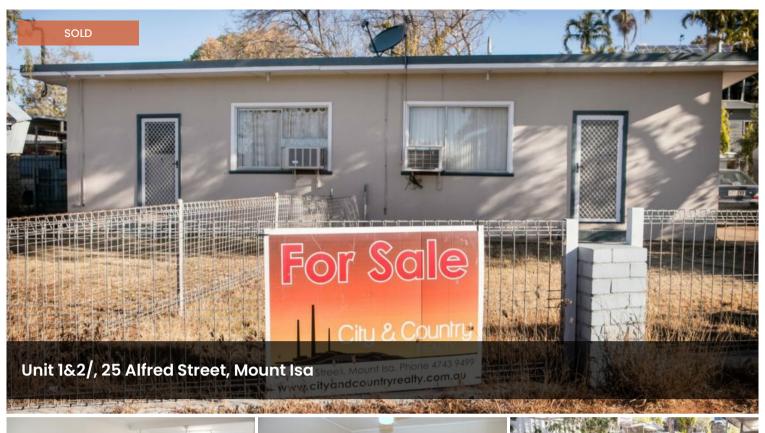

## EXCELLENT 9.66% RETURNS + ROOM FOR MORE UNITS!!

Live in or Rent this great Duplex

An excellent investment currently returning 9.66% with room for more units! These are perfect to Strata title, plus room to build more.

2 x 2 bedroom fully furnished block units are for sale,plus extra land to build on.

Modern 2 x 2 bedroom units with room for a great study nook. Large combined living/dining area and modern kitchen. Renovated bathroom, refrig air.

A great size fully fenced front yard and generous private rear courtyards.

The units are well located on the block with plenty of room to build more units. The block is zoned Residential High so a great opportunity to increase the value of the property. Excellent 9.66% returns are available, \$395.00/week/ unit till July 2015