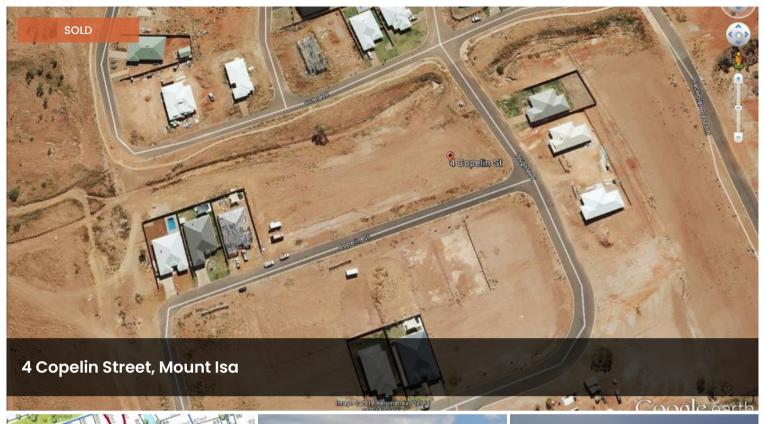

## Heal-y your Building Fever!

In the most sought after suburb in town, this block is ready to build on in Copelin Street! This 801m2 block is a regular shape 20m x 40m approx. The property either side has been developed, so the block has had adjoining works completed.

It enjoys the high end of the street to capture breezes and views. Close to Healy Heights park. Build your dream home in the most prestigious suburb in Mount Isa!

Blocks at this price don't last.. be quick!

□ 801 m2

Price SOLD

**Property Type** Residential

Property ID 651

Land Area 801 m2