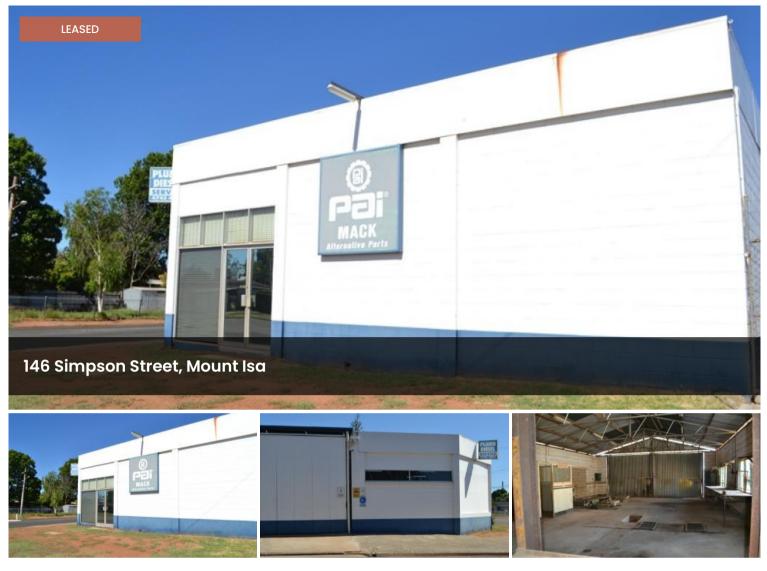

## I 'Car'n't believe this!

'Diesel' entice you and your business clients!

Looking for space? This place has it! Looking for storage? This place has it! Looking for shopfront/workshop convenience? This place has it!

If you're looking to run a business/shopfront, look no further, this is the place for you! With a huge workshop that could easily host 6 vehicles, workbenches, large shelving convenience, large driveway, this place is set up for any work you need! The shopfront includes storage area, shelving racks for stock, desk space and plenty of cupboards for storage and office needs, great for all your staff! Display cabinets, cupboards on the counter and tinted door. The back shed includes extra car bay space to work on a vehicle with an oil sump and wheel hoists. This property is perfect for any business that requires the space for cars or otherwise! Rates included in the rental rate! Call City and Country realty to book your viewing today! 4743 9499