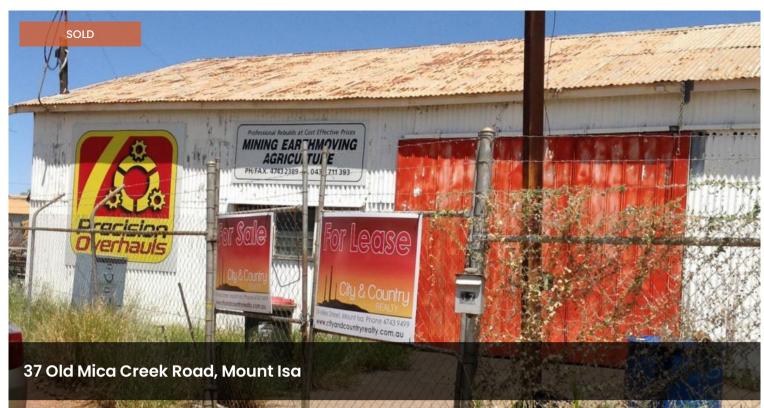

## Commercial sized shed and block for sale!!!!

A very fantastic large 19 x 8 m shed on good sized block is now available at 37 Old Mica Creek Road! Great opportunity to expand your own business or invest and rent out the shed!

Good yard area, 3 phase power to the shed, internally there is a 3.5 x 3.5 ATCO Hut with new air conditioner for the office. Currently great tenant in place.

Please call John Tully on 0429 029 289 for more information today!