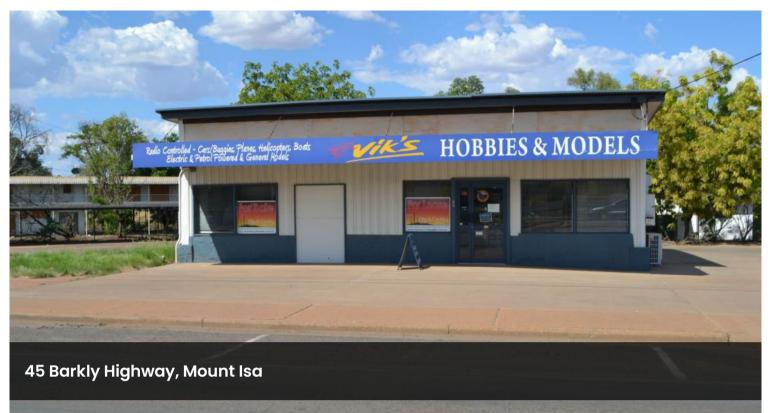

### HIGH EXPOSURE ON THE HIGHWAY!

Grab this fantastic opportunity now to secure this high exposure shop front building on the Barkly Highway.

Plenty of scope for excellent signage to really highlight your business.

The shop front building is 128 m2 and comprises well painted, fully air conditioned showroom and 2 small offices at the rear. Brand new concrete customer parking area beside the building. There is on street parking as well. An extensive gravel area beside the shop front would be great for display area.

Undercover staff car park and rear staff amenities, bank of solar panels on the roof to reduce that electricity bill finish off the package. This is seriously all about location, location, location!!

Land 771 m2 Shop 128 m2 Zoned Commercial