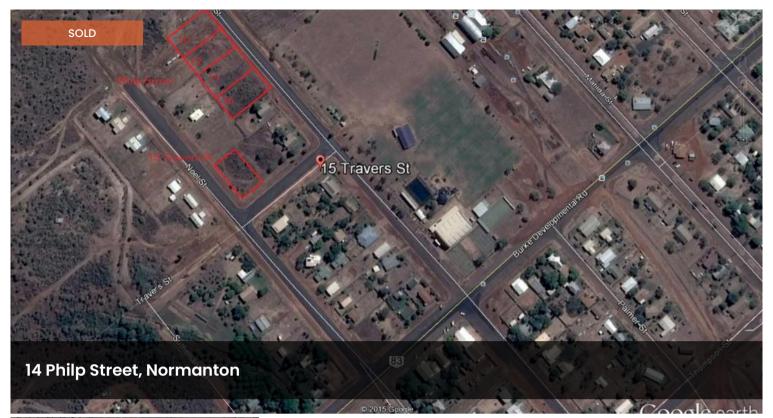

## LARGE 1265m2 block ready to purchase!!

A perfect opportunity to build your dream holiday home or invest and help others enjoy all that Normanton has to offer!

The large block is a 1265m2 sewered allotment with town water and power ready to go! The block is situated high and considered to be in a non-flood area. Perfectly located close to the sports centre and town pool.

1,265 m<sup>2</sup>

Price SOLD for \$35,000

**Property Type** Residential

Property ID 878

Land Area 1,265 m2